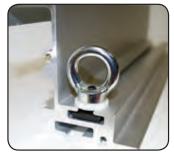

Cargo Barrier Brackets with Tie Downs (Set of 2) 410-9888

Easy installation - Both the Tie Downs and the Cargo Barrier Brackets are designed to use an existing location on slide as mounting point.

**Tie Downs Installed** 