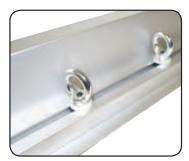

## **TIE DOWNS**

- Adjustable Tie Downs (Set of 4) provide secure rope tie location for any job.
- Easy to install just slide into an existing track on Jotto-Cargo Slide & tighten where you need it.

Tie Downs (Set of 4) 410-9887

Cargo Barrier Brackets with Tie Downs (Set of 2) 410-9888

Easy installation - Both the Tie Downs and the Cargo Barrier Brackets are designed to use an existing location on slide as mounting point.

**Tie Downs Installed** 