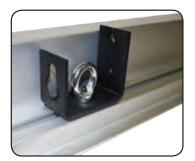

## **CARGO BARRIER BRACKETS WITH TIE DOWNS**

- Cargo Barrier Brackets (set of 2) can be used as Tie Downs and/or with 2x4 or 1x6 lumber to create a load divider for your cargo.
- Easy to install just slide into an existing track on Jotto-Cargo Slide and tighten where you need it.
- When used as load divider, simply screw barrier to both brackets (with existing screw holes one bracket on each side of slide).
- Can also be used with "S" hooks to further customize.

**Cargo Barrier Bracket Installed** 