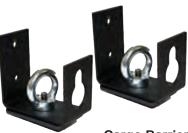

## **CARGO BARRIER BRACKETS WITH TIE DOWNS**

- Cargo Barrier Brackets (set of 2) can be used as Tie Downs and/or with 2x4 or 1x6 lumber to create a load divider for your cargo.
- Easy to install just slide into an existing track on Jotto-Cargo Slide and tighten where you need it.
- When used as load divider, simply screw barrier to both brackets (with existing screw holes one bracket on each side of slide).
- Can also be used with "S" hooks to further customize.

Cargo Barrier Brackets with Tie Downs (Set of 2) 410-9888

Easy installation - Both the Tie Downs and the Cargo Barrier Brackets are designed to use an existing location on slide as mounting point.

**Tie Downs Installed** 