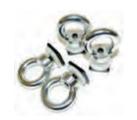

## **TIE DOWNS**

- Adjustable Tie Downs (Set of 4) provide secure rope tie location for any job.
- Easy to install just slide into an existing track on Jotto-Cargo Slide & tighten where you need it.

Tie Downs (Set of 4) 410-9887