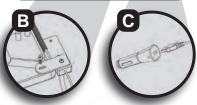

## **INSTRUCTIONS**

- 1 Peel back plastic edge guard at upper right corner of desktop and cut at about 1 inch. *NOTE: This allows the mount plate to properly seat against bottom of desktop.* Mount control panel (See fig. B) by lining up slot in the mount plate with a screw stand off in upper right corner of the desktop using the supplied Plaston screw.
- 2 To power light, plug the USB cable either into the USB port on your laptop computer or into the 12V power adaptor, which can then be plugged into a power outlet within the vehicle. See fig. C.
- 3 Light can be turned on/off and the light intensity adjusted by turning the dimmer knob.