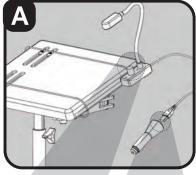

## **INSTRUCTIONS**

- 1 Peel back plastic edge guard at upper right corner of desktop and cut at about 1 inch. *NOTE: This allows the mount plate to properly seat against bottom of desktop.* Mount control panel (See fig. B) by lining up slot in the mount plate with a screw stand off in upper right corner of the desktop using the supplied Plaston screw.
- 2 To power light, plug the USB cable either into the USB port on your laptop computer or into the 12V power adaptor, which can then be plugged into a power outlet within the vehicle. See fig. C.
- 3 Light can be turned on/off and the light intensity adjusted by turning the dimmer knob.