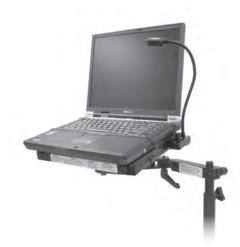

## 12" DESK USB LIGHT

CABLE-DOCK DESKTOP ACCESSORY

## Installation Instructions

425-2490