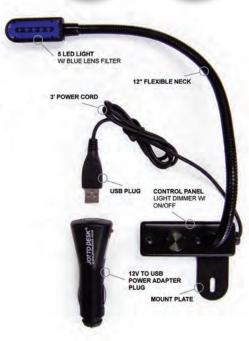

## **INSTRUCTIONS**

- 1 Peel back plastic edge guard at upper right corner of desktop and cut at about 1 inch. *NOTE: This allows the mount plate to properly seat against bottom of desktop.* Mount control panel (See fig. B) by lining up slot in the mount plate with a screw stand off in upper right corner of the desktop using the supplied Plaston screw.
- 2 To power light, plug the USB cable either into the USB port on your laptop computer or into the 12V power adaptor, which can then be plugged into a power outlet within the vehicle. See fig. C.
- 3 Light can be turned on/off and the light intensity adjusted by turning the dimmer knob.