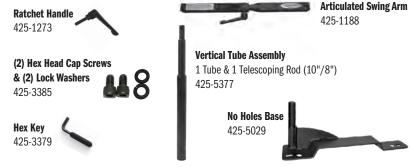

### **INSTALLATION PROCEDURE**

READ INSTRUCTIONS BEFORE BEGINNING INSTALLATION

- 1. Remove the two bolts from passenger side seat rails. Tilt seat and rails back just enough to position No Holes Mount base under the seat rails with slots in alignment with seat rail holes.
- 2. Place the two bolts back into the original position tighten. Check to make sure there is no movement at post and that mount base is firmly secured.
- 3. Assemble the desktop stand to the mount base, starting with the vertical tube. Use (2) Hex Head Cap Screws and (2) Lock Washers to secure vertical tub e to mount post.
- 4. Place articulated swing arm over the 5/8" end of the telescoping rod. Tighten with ratchet handle.
- 5. Attach desktop to end of articulated swing arm and secure by tightening ratchet handle.

### **TOP ASSEMBLY & ADJUSTMENT**

- 1. Remove Hex Head Cap Screws from stand assembly and place tube over the No-Holes Mount Base.
- 2. Thread (2) Hex Head Cap Screws with (2) Lock Washers through tube and into front and rear of No Holes Mount post at bottom of tube. (A)
- 3. Raise inner rod to desired height. Thread (2) Hex Head Cap Screws with (2) Lock Washers into front and rear holes at top of tube. (B)
- 4. Use provided Hex Key to tighten (4) Hex Head Cap Screws to ensure secure positioning.

### **RATCHET CLAMP OPERATION**

**NOTE:** Insert the ratchet handle through the unthreaded side of the articulated swing arm and tighten. Going through threaded side first will not allow the arm to tighten properly

> To adjust, pull handle out (B) and rotate counter clockwise (A), release and tighten. If needed, use 1/8" hex head wrench for adjustment (C)

**NOTE:** Ratchet handles are spring loaded and can be readjusted to tighten.

### **REPLACEMENT COMPONENTS**