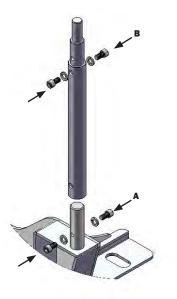

### **TOP ASSEMBLY & ADJUSTMENT**

- 1. Remove Hex Head Cap Screws from stand assembly and place tube over the No-Holes Mount Base.
- 2. Thread (2) Hex Head Cap Screws with (2) Lock Washers through tube and into front and rear of No Holes Mount post at bottom of tube. (A)
- 3. Raise inner rod to desired height. Thread (2) Hex Head Cap Screws with (2) Lock Washers into front and rear holes at top of tube. (B)
- 4. Use provided Hex Key to tighten (4) Hex Head Cap Screws to ensure secure positioning.