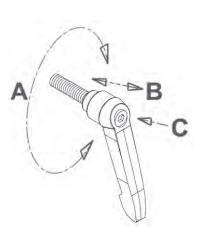

### **RATCHET CLAMP OPERATION**

**NOTE:** Insert the ratchet handle through the unthreaded side of the articulated swing arm and tighten. Going through threaded side first will not allow the arm to tighten properly

> To adjust, pull handle out (B) and rotate counter clockwise (A), release and tighten. If needed, use 1/8" hex head wrench for adjustment (C)

**NOTE:** Ratchet handles are spring loaded and can be readjusted to tighten.