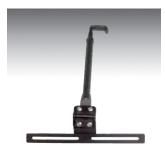

### **INSTALLATION PROCEDURE**

READ INSTRUCTIONS BEFORE BEGINNING INSTALLATION

- 1. Remove the two bolts from passenger side seat rails. Tilt seat and rails back just enough to position No Holes Mount base under the seat rails with slots in alignment with seat rail holes.
- 2. Place the two bolts back into the original position tighten. Check to make sure there is no movement at post and that mount base is firmly secured.
- 3. Assemble the desktop stand to the mount base, starting with the vertical tube. Use (2) Hex Head Cap Screws and (2) Lock Washers to secure vertical tub e to mount post.
- 4. Place articulated swing arm over the 5/8" end of the telescoping rod. Tighten with ratchet handle.
- 5. Attach desktop to end of articulated swing arm and secure by tightening ratchet handle.

### **TOP ASSEMBLY & ADJUSTMENT**

- 1. Remove Hex Head Cap Screws from stand assembly and place tube over the No-Holes Mount Base.
- 2. Thread (2) Hex Head Cap Screws with (2) Lock Washers through tube and into front and rear of No Holes Mount post at bottom of tube. (A)
- 3. Raise inner rod to desired height. Thread (2) Hex Head Cap Screws with (2) Lock Washers into front and rear holes at top of tube. (B)
- 4. Use provided Hex Key to tighten (4) Hex Head Cap Screws to ensure secure positioning.