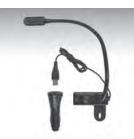

### **USB** Light 425-2490

12" flexible wand with blue LED's and rheostat to adjust brightness. Three foot power cord plugs into cigarette lighter.