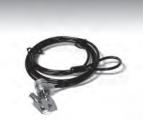

#### Kensington<sup>®</sup> Masterlock<sup>®</sup> 425-1317

Computer securing system uses Kensington locking system. Fasten security cable to permanent structure in vehicle.