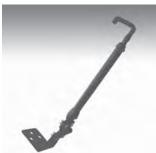

### **INSTALLATION PROCEDURE**

READ INSTRUCTIONS BEFORE BEGINNING INSTALLATION

- 1. Remove the two bolts from passenger side seat rails. Tilt seat and rails back just enough to position No Holes Mount base under the seat rails with slots in alignment with seat rail holes.
- 2. Place the two bolts back into the original position tighten. Check to make sure there is no movement at post and that mount base is firmly secured.
- 3. Assemble the desktop stand to the mount base, starting with the vertical tube. Use (2) Hex Head Cap Screws and (2) Lock Washers to secure vertical tub e to mount post.
- 4. Place articulated swing arm over the 5/8" end of the telescoping rod. Tighten with ratchet handle.
- 5. Attach desktop to end of articulated swing arm and secure by tightening ratchet handle.

### **TOP ASSEMBLY & ADJUSTMENT**

- 1. Remove Hex Head Cap Screws from stand assembly and place tube over the No-Holes Mount Base.
- 2. Thread (2) Hex Head Cap Screws with (2) Lock Washers through tube and into front and rear of No Holes Mount post at bottom of tube. (A)
- 3. Raise inner rod to desired height. Thread (2) Hex Head Cap Screws with (2) Lock Washers into front and rear holes at top of tube. (B)
- 4. Use provided Hex Key to tighten (4) Hex Head Cap Screws to ensure secure positioning.

### **RATCHET CLAMP OPERATION**

**NOTE:** Insert the ratchet handle through the unthreaded side of the articulated swing arm and tighten. Going through threaded side first will not allow the arm to tighten properly

> To adjust, pull handle out (B) and rotate counter clockwise (A), release and tighten. If needed, use 1/8" hex head wrench for adjustment (C)

**NOTE:** Ratchet handles are spring loaded and can be readjusted to tighten.