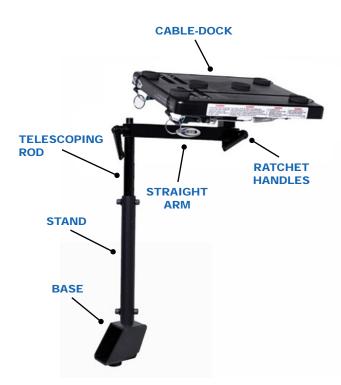

#### ABS Cable Dock® Desktop

Rotates 360° with ergonomic platform tilt. Two (2) nylon coated stainless steel cables secure notebook computer to desk. "One Hand" operation for removing and securing computer. Six (6) foam pads lift the computer off of the desktop providing shock absorption and air flow under computer.

## 8.75" Straight Arm

Mounts to the Telescoping Rod.

### **Telescoping Rod and Stand Assembly**

Extends desktop height. Travels inside of stand.

#### **Ratchet Handles**

Secures swing arm positioning and allows for 360° swing arm rotation.

#### **One Piece Mounting Base**

3/16" gauge steel, one-piece base design increases overall sturdiness and frees up leg room.