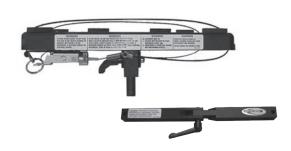

#### ABS Cable Dock® Desktop

Rotates 360° with ergonomic platform tilt. Two (2) nylon coated stainless steel cables secure notebook computer to desk. "One Hand" operation for removing and securing computer. Six (6) foam pads lift the computer off of the desktop providing shock absorption and air flow under computer.

# **DETAILS**

Cable-Dock Desktop: 10" x 12" x 1" ABS plastic desktop with 1/4" thick wall; 22" Cables,

6" square 11 gauge steel mounting plate; 5/8" Aluminum post connector

Straight Arm: 1" square x 8.75" solid aluminum; black anodized 7/8" x 10" steel with 5/8" turned swing arm rest 1" x 10" 11 gauge steel, black; round stock