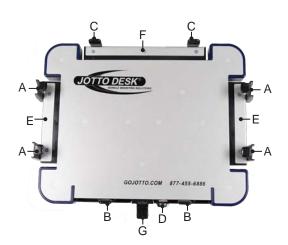

# 450-4143 A-MOD DESKTOP

- A. Side Clamps, Standard or Tall (Case Hardened Steel)
- B. Front Tabs (Case Hardened Steel)
- C. Rear Tabs and Offset Rear Tabs (Case Hardened Steel)
- D. Tubular Lock Solid Brass/High Security
- E. Side Trays
- F. Rear Tray
- G. Latch Release Handle