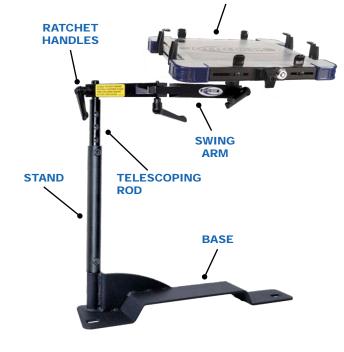

# **Articulated Swing Arm**

Rotates 360° around stand and extends 13 3/8". Ratchet Handles secure swing arm in position at elbow and stand.

## **Telescoping Rod**

Extends desktop height. Travels inside of stand.

## **Ratchet Handles**

Secures swing arm positioning and allows for 360° swing arm rotation.

#### Stand

Stand attaches to base and houses Telescoping Rod.

## One Piece Mounting Base

3/16" gauge steel, one-piece base design increases overall sturdiness and frees up leg room.