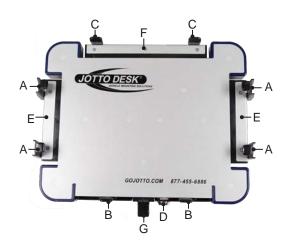

# 450-4143 A-MOD DESKTOP

- A. Side Clamps, Standard or Tall (Case Hardened Steel)
- B. Front Tabs (Case Hardened Steel)
- C. Rear Tabs and Offset Rear Tabs (Case Hardened Steel)
- D. Tubular Lock Solid Brass/High Security
- E. Side Trays
- F. Rear Tray
- G. Latch Release Handle