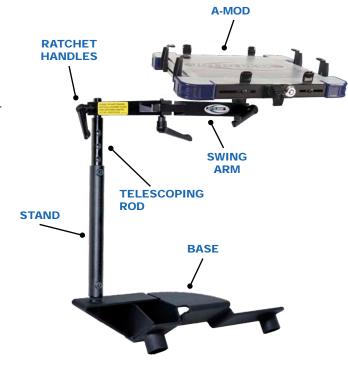

# A-MOD Desktop

Rotates 360° with ergonomic platform tilt. "One Hand" operation for removing and securing computer. Height and width adjustments allow for securing the majority of laptop computers. XL model available for larger laptops (450-4144).

# **Articulated Swing Arm**

Rotates 360° around stand and extends 13 3/8". Ratchet Handles secure swing arm in position at elbow and stand.

# **Telescoping Rod**

Extends desktop height. Travels inside of stand.

#### **Ratchet Handles**

Secures swing arm positioning and allows for 360° swing arm rotation.

#### Stand

Stand attaches to base and houses Telescoping Rod.

### **One Piece Mounting Base**

3/16" gauge steel, one-piece base design increases overall sturdiness and frees up leg room.