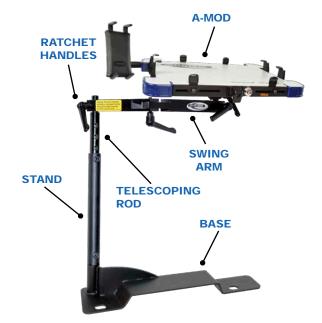

#### **A-MOD Desktop**

Rotates 360° with ergonomic platform tilt. "One Hand" operation for removing and securing computer. Height and width adjustments allow for securing the majority of laptop computers. XL model available for larger laptops (450-4144).

#### **Articulated Swing Arm**

Rotates 360° around stand and extends 13 3/8". Ratchet Handles secure swing arm in position at elbow and stand.

#### **Telescoping Rod**

Extends desktop height. Travels inside of stand.

#### **Ratchet Handles**

Secures swing arm positioning and allows for 360° swing arm rotation.

#### Stand

Stand attaches to base and houses Telescoping Rod.

#### **One Piece Mounting Base**

3/16" gauge steel, one-piece base design increases overall sturdiness and frees up leg room.