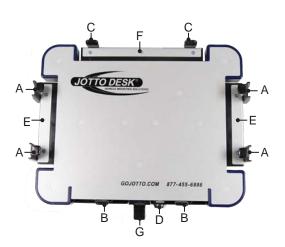

# 450-4143 A-MOD DESKTOP

- A. Side Clamps, Standard or Tall (Case Hardened Steel)
- B. Front Tabs (Case Hardened Steel)
- C. Rear Tabs and Offset Rear Tabs (Case Hardened Steel)
- D. Tubular Lock Solid Brass/High Security
- E. Side Trays
- F. Rear Tray
- G. Latch Release Handle