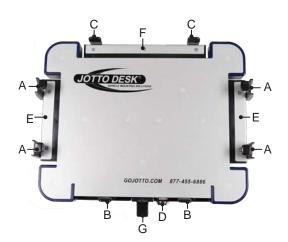

## 450-4143 A-MOD DESKTOP

- A. Side Clamps, Standard or Tall (Case Hardened Steel)
- B. Front Tabs (Case Hardened Steel)
- C. Rear Tabs and Offset Rear Tabs (Case Hardened Steel)
- D. Tubular Lock Solid Brass/High Security
- E. Side Trays
- F. Rear Tray
- G. Latch Release Handle