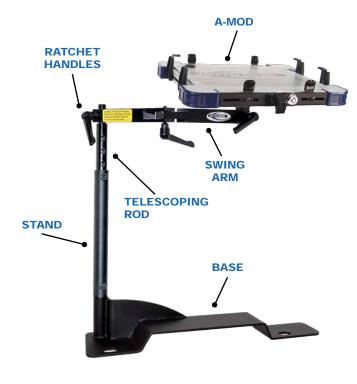

# A-MOD Desktop

Rotates 360° with ergonomic platform tilt. "One Hand" operation for removing and securing computer. Height and width adjustments allow for securing the majority of laptop computers. XL model available for larger laptops (450-4144).

## **Articulated Swing Arm**

Rotates 360° around stand and extends 13 3/8". Ratchet Handles secure swing arm in position at elbow and stand.

#### **Telescoping Rod**

Extends desktop height. Travels inside of stand.

#### **Ratchet Handles**

Secures swing arm positioning and allows for 360° swing arm rotation.

#### Stand

Stand attaches to base and houses Telescoping Rod.

### **One Piece Mounting Base**

3/16" gauge steel, one-piece base design increases overall sturdiness and frees up leg room.