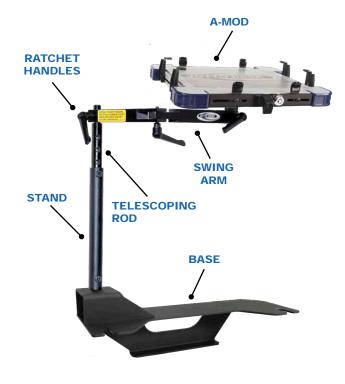

# A-MOD Desktop

Rotates 360° with ergonomic platform tilt. "One Hand" operation for removing and securing computer. Height and width adjustments allow for securing the majority of laptop computers. XL model available for larger laptops (450-4144).

# **Articulated Swing Arm**

Rotates 360° around stand and extends 13 3/8". Ratchet Handles secure swing arm in position at elbow and stand.

## **Telescoping Rod**

Extends desktop height. Travels inside of stand.

## **Ratchet Handles**

Secures swing arm positioning and allows for 360° swing arm rotation.

#### Stand

Stand attaches to base and houses Telescoping Rod.

# **One Piece Mounting Base**

3/16" gauge steel, one-piece base design increases overall sturdiness and frees up leg room.