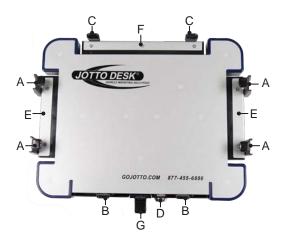

## 450-4143 A-MOD DESKTOP

- A. Side Clamps, Standard or Tall (Case Hardened Steel)
- B. Front Tabs (Case Hardened Steel)
- C. Rear Tabs and Offset Rear Tabs (Case Hardened Steel)
- D. Tubular Lock Solid Brass/High Security
- E. Side Trays
- F. Rear Tray
- G. Latch Release Handle