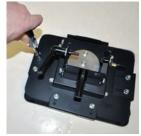

Loosen locknuts on back of Mounting Station.

Place your tablet into Mounting Station.

Lock your mounting station.

Flip mounting station over onto face.

Move all adjustments on Mounting Station to make a snug fit onto tablet.

Tighten all locknuts.

Designed to fit iPad Pro (12.9") when used with an OTTERBOX Defender or similar case.

\* We recommend use of a protective case to further secure tablet and prevent vibration against metal parts.