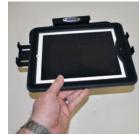

Loosen locknuts on back of Mounting Station.

Place your tablet into Mounting Station.

Lock your mounting station.

Flip mounting station over onto face.

Move all adjustments on Mounting Station to make a snug fit onto tablet.

Tighten all locknuts.

Designed to fit iPad Pro (12.9") when used with an OTTERBOX Defender or similar case.

\* We recommend use of a protective case to further secure tablet and prevent vibration against metal parts.