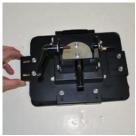

Loosen locknuts on back of Mounting Station.

Place your tablet into Mounting Station.

Lock your mounting station.

Flip mounting station over onto face.

Move all adjustments on Mounting Station to make a snug fit onto tablet.

Tighten all locknuts.

Designed to fit iPad Pro (12.9") when used with an OTTERBOX Defender or similar case.

\* We recommend use of a protective case to further secure tablet and prevent vibration against metal parts.