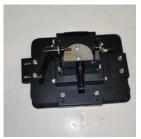

Loosen locknuts on back of Mounting Station.

Place your tablet into Mounting Station.

Lock your mounting station.

Flip mounting station over onto face.

Move all adjustments on Mounting Station to make a snug fit onto tablet.

Tighten all locknuts.

Designed to fit iPad Pro (12.9") when used with an OTTERBOX Defender or similar case.

\* We recommend use of a protective case to further secure tablet and prevent vibration against metal parts.