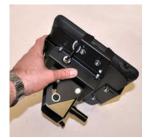

Loosen locknuts on back of Mounting Station.

Place your tablet into Mounting Station.

Lock your mounting station.

Flip mounting station over onto face.

Move all adjustments on Mounting Station to make a snug fit onto tablet.

Tighten all locknuts.

Designed to fit iPad Pro (12.9") when used with an OTTERBOX Defender or similar case.

\* We recommend use of a protective case to further secure tablet and prevent vibration against metal parts.