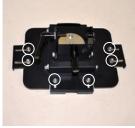

Loosen locknuts on back of Mounting Station.

Place your tablet into Mounting Station.

Lock your mounting station.

Flip mounting station over onto face.

Move all adjustments on Mounting Station to make a snug fit onto tablet.

Tighten all locknuts.

Designed to fit iPad Pro (12.9") when used with an OTTERBOX Defender or similar case.

\* We recommend use of a protective case to further secure tablet and prevent vibration against metal parts.