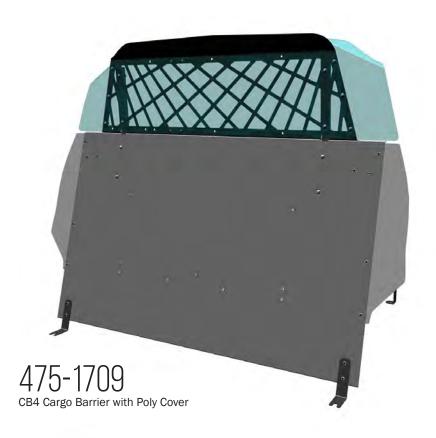

## CB4 CARGO BARRIER

2021+ CHEVY TAHOE I SCA COMPLIANT

**Installation Instructions** 

CB4 Cargo Barrier - 475-1709 CB4 Cargo Barrier with Poly Cover - 475-1682

Before beginning the installation, confirm that you have received all of the parts for your package.

## Always install Cargo Barrier before Partition if ordered.

CB4 Cargo Barrier with Poly Cover (475-1709)

CB4 Cargo Barrier (475-1682)

Upper Poly Barrier - 475-1709

1. Fold both sections of rear seat down and tilt forward. Loosen outer most rear OEM seat bolts.