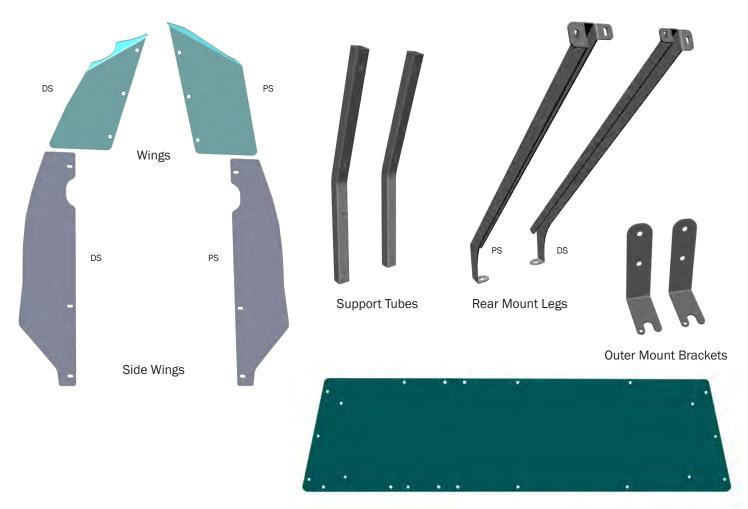

## CB4 CARGO BARRIER

2021+ CHEVY TAHOE I SCA COMPLIANT

**Installation Instructions** 

CB4 Cargo Barrier - 475-1709 CB4 Cargo Barrier with Poly Cover - 475-1682

Before beginning the installation, confirm that you have received all of the parts for your package.

5. Attach the Steel Panel to the previously installed DS/PS Outer Mount Brackets and Rear Mount Legs with provided Hex Bolts and Washers.

6. Insert and secure Support Tubes to the Steel Panel from cargo side with provided carriage bolts and flange nuts.

7. From rear seat of vehicle, use Hex Bolts and Washers to attach Secure Grid to the Steel Panel, and (4) carriage bolts and flange nuts to the Support tubes.

8. Install Lower DS/PS Side Wings with provided Hex Bolts and Washers to the rear side of the Steel Panel.

9. Install DS/PS Upper Side Poly Wings through the rear side of the Secure Grid with (3) carriage bolts with flange nuts.

10. From rear seat of vehicle, use (16) carriage bolts and flange nuts to attach the Poly Cover to the front of the Secure Grid and Support tubes.