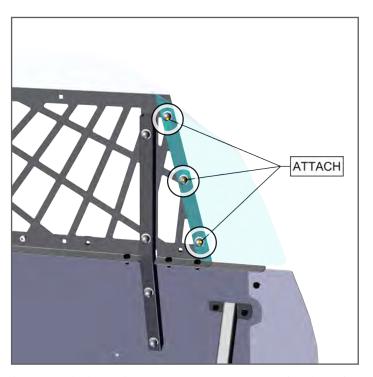

9. Install DS/PS Upper Side Poly Wings through the rear side of the Secure Grid with (3) carriage bolts with flange nuts.

10. From rear seat of vehicle, use (16) carriage bolts and flange nuts to attach the Poly Cover to the front of the Secure Grid and Support tubes.