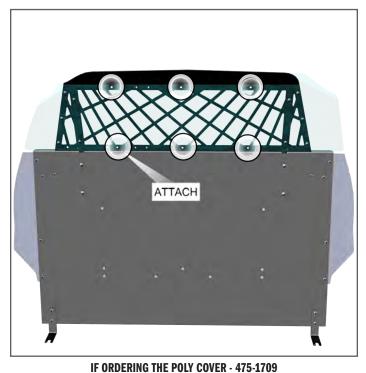

9. Install DS/PS Upper Side Poly Wings through the rear side of the Secure Grid with (3) carriage bolts with flange nuts.

10. From rear seat of vehicle, use (16) carriage bolts and flange nuts to attach the Poly Cover to the front of the Secure Grid and Support tubes.