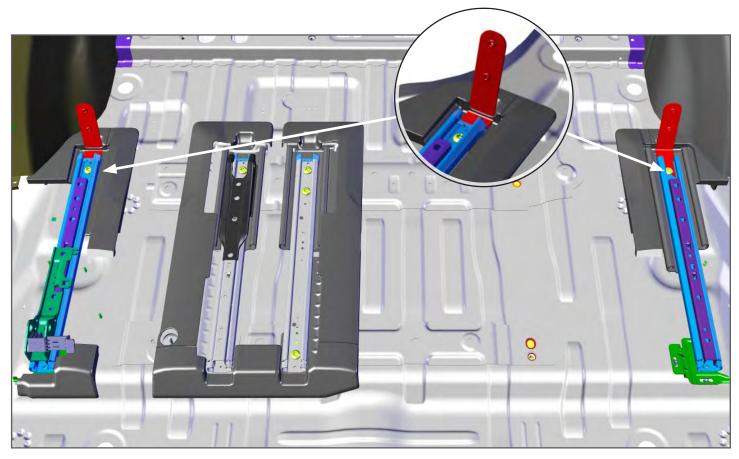

2. Loosely install the DS/PS Lower Mount Brackets under the seat frame.

Loosely install the DS/PS Rear Mount Legs to the mounting points with 0EM hardware.

4. Insert Lower Steel Panel through the rear side door. The Rear Mount Legs will support the Steel Panel allowing you to finish installation in the cargo side of the vehicle.