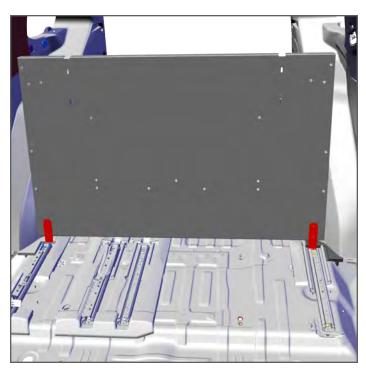

2. Loosely install the DS/PS Lower Mount Brackets under the seat frame.

Loosely install the DS/PS Rear Mount Legs to the mounting points with 0EM hardware.

4. Insert Lower Steel Panel through the rear side door. The Rear Mount Legs will support the Steel Panel allowing you to finish installation in the cargo side of the vehicle.

5. Attach the Steel Panel to the previously installed DS/PS Outer Mount Brackets and Rear Mount Legs with provided Hex Bolts and Washers.

6. Insert and secure Support Tubes to the Steel Panel from cargo side with provided carriage bolts and flange nuts.