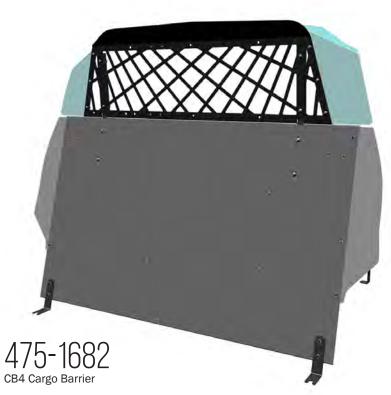

## CB4 CARGO BARRIER

2021+ CHEVY TAHOE I SCA COMPLIANT

**Installation Instructions** 

CB4 Cargo Barrier - 475-1709 CB4 Cargo Barrier with Poly Cover - 475-1682

Before beginning the installation, confirm that you have received all of the parts for your package.

## Always install Cargo Barrier before Partition if ordered.

CB4 Cargo Barrier with Poly Cover (475-1709)

CB4 Cargo Barrier (475-1682)

Upper Poly Barrier - 475-1709

1. Fold both sections of rear seat down and tilt forward. Loosen outer most rear OEM seat bolts.