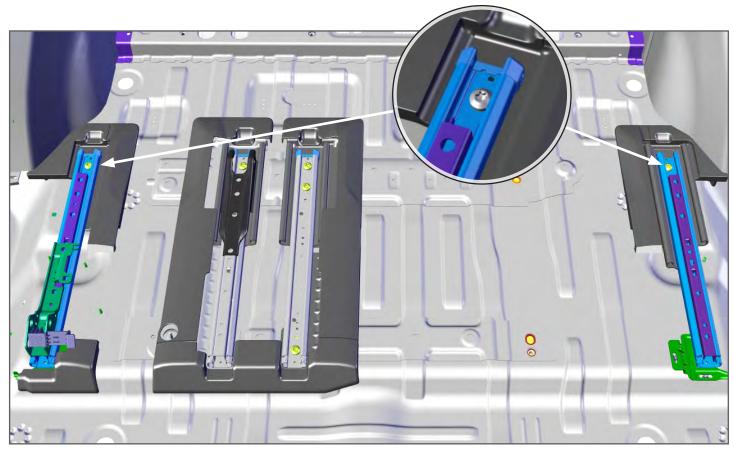

2. Loosely install the DS/PS Lower Mount Brackets under the seat frame.

Loosely install the DS/PS Rear Mount Legs to the mounting points with 0EM hardware.

4. Insert Lower Steel Panel through the rear side door. The Rear Mount Legs will support the Steel Panel allowing you to finish installation in the cargo side of the vehicle.