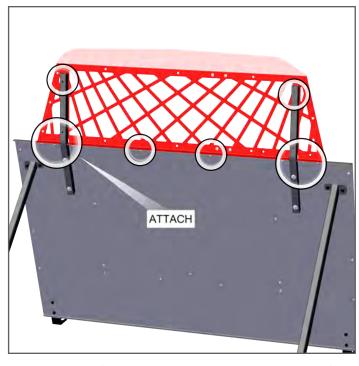

7. From rear seat of vehicle, use Hex Bolts and Washers to attach Secure Grid to the Steel Panel, and (4) carriage bolts and flange nuts to the Support tubes.

8. Install Lower DS/PS Side Wings with provided Hex Bolts and Washers to the rear side of the Steel Panel.