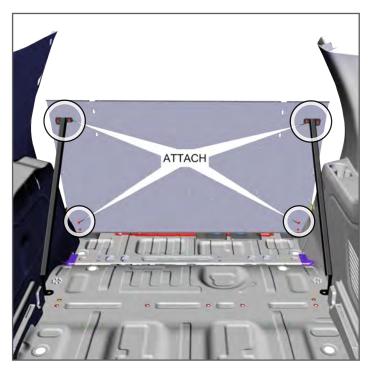

5. Attach the Steel Panel to the previously installed DS/PS Outer Mount Brackets and Rear Mount Legs with provided Hex Bolts and Washers.

6. Insert and secure Support Tubes to the Steel Panel from cargo side with provided carriage bolts and flange nuts.