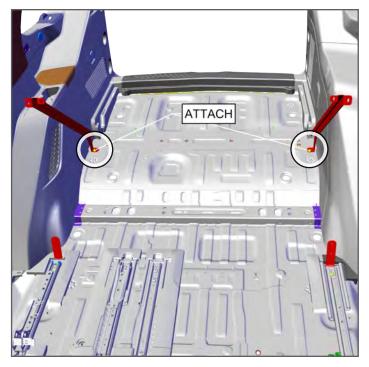

2. Loosely install the DS/PS Lower Mount Brackets under the seat frame.

Loosely install the DS/PS Rear Mount Legs to the mounting points with 0EM hardware.

4. Insert Lower Steel Panel through the rear side door. The Rear Mount Legs will support the Steel Panel allowing you to finish installation in the cargo side of the vehicle.