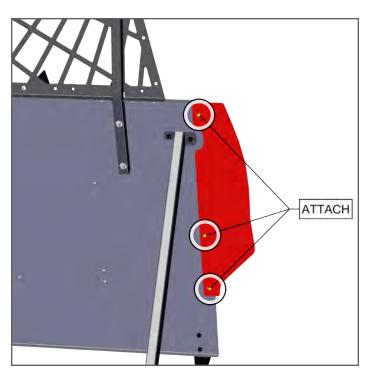

9. Install DS/PS Upper Side Poly Wings through the rear side of the Secure Grid with (3) carriage bolts with flange nuts.

10. From rear seat of vehicle, use (16) carriage bolts and flange nuts to attach the Poly Cover to the front of the Secure Grid and Support tubes.