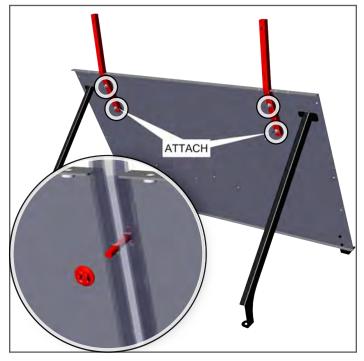

5. Attach the Steel Panel to the previously installed DS/PS Outer Mount Brackets and Rear Mount Legs with provided Hex Bolts and Washers.

6. Insert and secure Support Tubes to the Steel Panel from cargo side with provided carriage bolts and flange nuts.